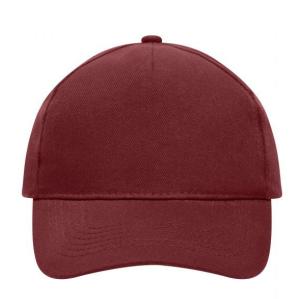

### Classic cap

4 embroidered ventilation holes 6 stitching lines on the peak Laminated front panel Padded satin sweatband Hook and loop fastener Heavy brushed cotton

Fabric: Outer fabric (260 g/m²): 100%

## 5 Panel Cap

Division of cap into 5 segments. Advantage: A large advertising space without annoying seams on front panels

Stand: 29.05.2024 - 00:23:39