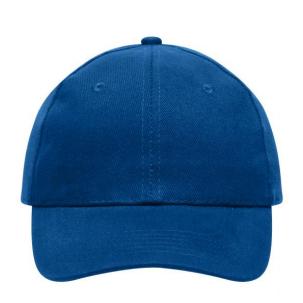

# 6 panel cap

6 embroidered ventilation holes 6 stitching lines on the peak Laminated front panels Padded satin sweatband Hook and loop fastener Heavy brushed cotton

Fabric: Outer fabric (260 g/m²): 100%

# 6 Panel

Division of cap into 6 segments. Advantage: One of the most popular cap shapes in Europe

Stand: 21.06.2024 - 05:47:23