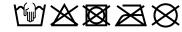

# 6 panel cap

6 embroidered ventilation holes 6 stitching lines on the peak Laminated front panels Padded satin sweatband Hook and loop fastener Heavy brushed cotton

**Fabric:** Outer fabric (260 g/m²): 100%

cotton

Country of origin: Volksrepublik China

Customs tariff number: 65050030

# Care instructions:



### Available colours

|                            | one size |
|----------------------------|----------|
| Weight in g                | 64 g     |
| VPE                        | 50/200   |
| (Pcs. per inner packaging  |          |
| / pcs. per outer packaging |          |

# Available colours









# **OEKO-TEX® Stoff**

The fabric of this article has been tested for harmful substances and certified acc. to STANDARD 100 by OEKO-TEX®



# 6 Panel

Division of cap into 6 segments. Advantage: One of the most popular cap shapes in Europe

Stand: 21.06.2024 - 05:39:26