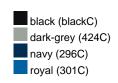

### Available colours

|                            | one size |
|----------------------------|----------|
| Weight in g                | 64 g     |
| VPE                        | 50/200   |
| (Pcs. per inner packaging  |          |
| / pcs. per outer packaging |          |

# Available colours