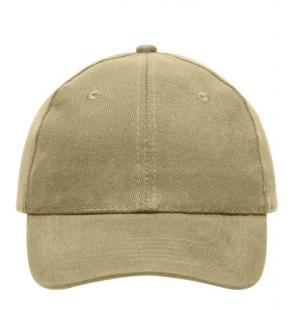

## myrtle beach MB091 6 Panel Cap Heavy Cotton

## 6 panel cap

6 embroidered ventilation holes 6 stitching lines on the peak Laminated front panels Padded satin sweatband Hook and loop fastener Heavy brushed cotton

Fabric:

Country of origin:

Customs tariff number: