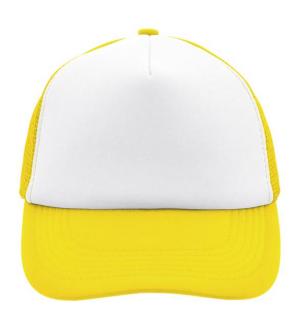

### Trendy 5 panel mesh cap in many colour combinations

6 stitching lines on the peak Fashion sweatband Matching children's cap ref. MB071 Size adjustment by 'click & snap' fastener

Fabric: Outer fabric: 100% polyester

## Available colours

black (blackC) black/neon-pink (blackC, 806C) black/white (blackC, white) dark-grey (424C) gold-yellow (1235C) light-grey/white (400C, white) olive (5825C) red (200C) royal/white (286C, white) white/baby-pink (white, 706C) white/dark-green (white, 554C) white/light-blue (white, 2915C) white/magenta (whiteC, 214C) white/neon-orange (white, 804C) white/pacific (white, 630C) white/sun-yellow (whiteC, 116C)

black/neon-green (blackC, 802C)
black/neon-yellow (blackC, 803C)
burgundy (7427C)
dark-grey/black (424C, blackC)
khaki (468C)
navy (2767C)
olive/white (5825C, white)
red/white (200C, white)
sun-yellow/black (116C, blackC)
white/black (white, blackC)
white/fern-green (whiteC, 347C)
white/light-grey (white, 400C)
white/navy (white, 2767C)
white/neon-pink (white, 806C)
white/red (white, 200C)

black/neon-orange (blackC, 1505C)
black/pacific (blackC, 2925C)
dark-green (343C)
dark-olive (5815C)
light-grey (400C)
neon-pink/white (806C, white)
orange/white (165C, white)
royal (2748C)
white (white)
white/burgundy (white, 490C)
white/graphite (whiteC, 432C)
white/lilac (white, 267C)
white/neon-green (white, 802C)
white/neon-yellow (white, 809C)
white/royal (white, 301C)