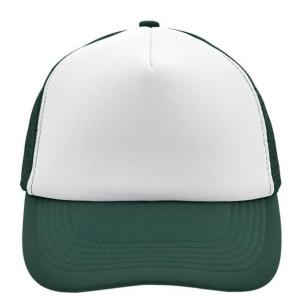

#### Trendy 5 panel mesh cap in many colour combinations

6 stitching lines on the peak Fashion sweatband Matching children's cap ref. MB071 Size adjustment by 'click & snap' fastener

Fabric: Outer fabric: 100% polyester

### Available colours

black (blackC) black/neon-pink (blackC, 806C) black/white (blackC, white) dark-grey (424C) gold-yellow (1235C) light-grey/white (400C, white) olive (5825C) red (200C) royal/white (286C, white) white/baby-pink (white, 706C) white/dark-green (white, 554C) white/light-blue (white, 2915C) white/magenta (whiteC, 214C) white/neon-orange (white, 804C) white/pacific (white, 630C) white/sun-yellow (whiteC, 116C)

black/neon-green (blackC, 802C)
black/neon-yellow (blackC, 803C)
burgundy (7427C)
dark-grey/black (424C, blackC)
khaki (468C)
navy (2767C)
olive/white (5825C, white)
red/white (200C, white)
sun-yellow/black (116C, blackC)
white/black (white, blackC)
white/fern-green (whiteC, 347C)
white/light-grey (white, 400C)
white/navy (white, 2767C)
white/neon-pink (white, 806C)
white/red (white, 200C)

black/neon-orange (blackC, 1505C)
black/pacific (blackC, 2925C)
dark-green (343C)
dark-olive (5815C)
light-grey (400C)
neon-pink/white (806C, white)
orange/white (165C, white)
royal (2748C)
white (white)
white/burgundy (white, 490C)
white/graphite (whiteC, 432C)
white/lilac (white, 267C)
white/neon-green (white, 802C)
white/royal (white, 301C)