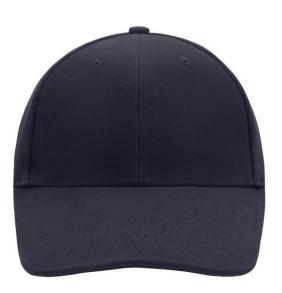

## Classic 6 panel cap with close-fitting front panels

6 embroidered ventilation holes 6 stitching lines on the peak Padded satin sweatband Clip fastener with brass buckle and embroidered eyelet Super heavy brushed cotton