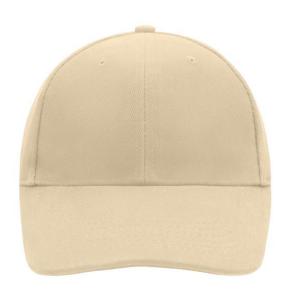

# Classic 6 panel cap with close-fitting front panels

6 embroidered ventilation holes 6 stitching lines on the peak Padded satin sweatband Clip fastener with brass buckle and embroidered eyelet Super heavy brushed cotton