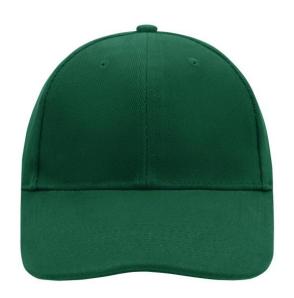

## Classic cap with laminated front panels

6 embroidered ventilation holes 8 stitching lines on the peak Padded satin sweatband Clip fastener with silver buckle and embroidered eyelet Super heavy brushed cotton