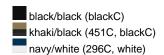

### Trendy children's hat made of smooth cotton

Piping on brim partly in contrasting colour 4 metal eyelets 8 stitching lines on the brim Padded satin sweatband Size: 54 cm/from the age of 4 Matching hat for adults see ref. MB012

Heavy brushed cotton

Fabric: Outer fabric (260 g/m²): 100%

cotton

Country of origin: Volksrepublik China

Customs tariff number: 65050090

#### Care instructions:



#### Partner article:



Fisherman Piping Hat Art-Nr.: MB012

### Available colours

|                            | one size |
|----------------------------|----------|
| Weight in g                | 54 g     |
| VPE                        | 50/200   |
| (Pcs. per inner packaging  |          |
| / pcs. per outer packaging |          |

## Available colours









### **OEKO-TEX® Stoff**

The fabric of this article has been tested for harmful substances and certified acc. to STANDARD 100 by OEKO-TEX®



# Caps to print on

Caps with this label are ideal for printing and embroidering. The construction of the caps leaves a lot of space so the cap is easy to decorate, with the logo presented to perfection.



# 5 Panel Cap

Division of cap into 5 segments. Advantage: A large advertising space without annoying seams on front panels

Stand: 23.05.2024 - 09:42:06