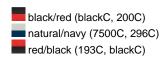

### Trendy children's hat made of smooth cotton

Piping on brim partly in contrasting colour 4 metal eyelets 8 stitching lines on the brim Padded satin sweatband Size: 54 cm/from the age of 4 Matching hat for adults see ref. MB012

Heavy brushed cotton

Fabric: Outer fabric (260 g/m²): 100%

cotton

Country of origin: Volksrepublik China

Customs tariff number: 65050090

#### Care instructions:



#### Partner article:



Fisherman Piping Hat Art-Nr.: MB012

### Available colours

|                            | one size |
|----------------------------|----------|
| Weight in g                | 54 g     |
| VPE                        | 50/200   |
| (Pcs. per inner packaging  |          |
| / pcs. per outer packaging |          |

## Available colours









### **OEKO-TEX® Stoff**

The fabric of this article has been tested for harmful substances and certified acc. to STANDARD 100 by OEKO-TEX®



# Caps to print on

Caps with this label are ideal for printing and embroidering. The construction of the caps leaves a lot of space so the cap is easy to decorate, with the logo presented to perfection.



# 5 Panel Cap

Division of cap into 5 segments. Advantage: A large advertising space without annoying seams on front panels

Stand: 23.05.2024 - 09:42:06