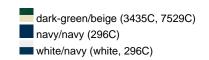

### Trendy children's hat made of smooth cotton

Piping on brim partly in contrasting colour 4 metal eyelets 8 stitching lines on the brim Padded satin sweatband Size: 54 cm/from the age of 4 Matching hat for adults see ref. MB012

Heavy brushed cotton

Fabric: Outer fabric (260 g/m²): 100%

cotton

Country of origin: Volksrepublik China

Customs tariff number: 65050090

#### Care instructions:



#### Partner article:



Fisherman Piping Hat Art-Nr.: MB012

### Available colours

|                            | one size |
|----------------------------|----------|
| Weight in g                | 54 g     |
| VPE                        | 50/200   |
| (Pcs. per inner packaging  |          |
| / pcs. per outer packaging |          |

## Available colours









### **OEKO-TEX® Stoff**

The fabric of this article has been tested for harmful substances and certified acc. to STANDARD 100 by OEKO-TEX®



# Caps to print on

Caps with this label are ideal for printing and embroidering. The construction of the caps leaves a lot of space so the cap is easy to decorate, with the logo presented to perfection.



# 5 Panel Cap

Division of cap into 5 segments. Advantage: A large advertising space without annoying seams on front panels

Stand: 23.05.2024 - 09:42:06