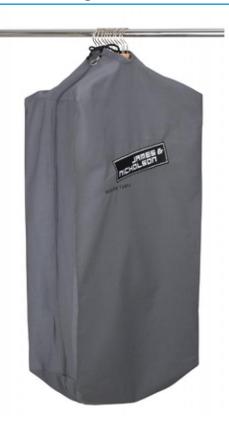

Available colours

dark-grey (7538C)

Durable garment bag with high-quality embroidered James & Nicholson logo

Suitable for 8-12 clothes hangers Long zip fastener to close Additional cord made of cotton/polyester Measurements: 90 cm long, 50 cm wide, 30 cm deep