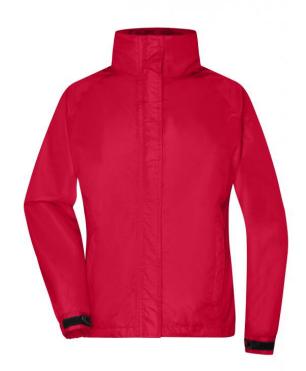

# Functional jacket for extreme weather conditions

Wind- and water-proof fabric (3,000 mm water column) with PU coating

Taped seams

Breathable and permeable to vapour (3,000 g/m²/24h)

JN1011: lightly waisted

Hood in collar

2 concealed zipped pockets, breast pocket and inner mobile phone

pocket

Elastic cord with stoppers on hood and hem

Zip for decoration at the back

**Fabric:** Outer fabric: 100% polyester

Lining: 100% polyester

Country of origin: Volksrepublik China

Customs tariff number: 62024010

Care instructions: