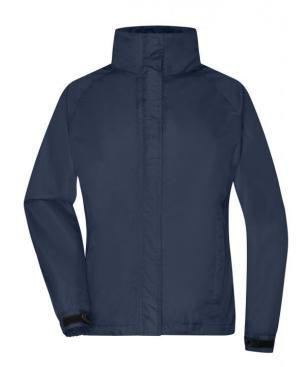

# Functional jacket for extreme weather conditions

Wind- and water-proof fabric (3,000 mm water column) with PU coating Taped seams  $\,$ 

Breathable and permeable to vapour (3,000 g/m²/24h)

JN1011: lightly waisted

Hood in collar

2 concealed zipped pockets, breast pocket and inner mobile phone

pocket

Elastic cord with stoppers on hood and hem

Zip for decoration at the back

**Fabric:** Outer fabric: 100% polyester

Lining: 100% polyester