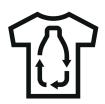

# **Recycled Polyester**

PET bottles are recycled to create a new fashion. Plastic bottles are crushed, melted down and spun to yarn again, which is sometimes completely integrated into the production.