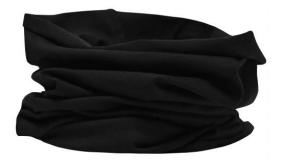

## **MB100 X-Tube Cotton**

Very elastic and shape-retaining jersey Measurements: approx. 25 x 50 cm MADE IN GERMANY

Fabric:

Outer fabric (145 g/m²): 95%

cotton, 5% elastane

Country of origin:

Deutschland

**Customs tariff number:** 

| Measurements in cm | one size |
|--------------------|----------|
| Length             | 50,00 cm |
| Width              | 25,00 cm |

Available colours

black (blackC)

white (white)

Stand: 26.05.2024 - 15:33:51