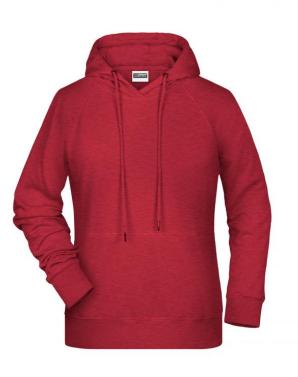

# Hooded sweatshirt with raglan sleeves

High-quality sweat fabric with roughened inside 85% combed ring-spun organic cotton Two-layer hood with drawcord Lateral dividing seams at the front, kangaroo pocket Cuffs with elastane Tear off!®-label 8023: lightly waisted