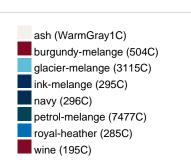

# Available colours

OEKO-Tex® CONFIDENCE IN TEXTILES STANDARD 100 15.0.70467 HOHENSTEIN HTTI Tested for harmful substances. www.oeko-tex.com/standard100