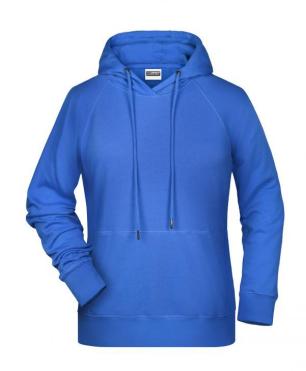

# Hooded sweatshirt with raglan sleeves

High-quality sweat fabric with roughened inside 85% combed ring-spun organic cotton Two-layer hood with drawcord Lateral dividing seams at the front, kangaroo pocket Cuffs with elastane Tear off!®-label 8023: lightly waisted

**Fabric:** Outer fabric (300 g/m²): 85%

cotton, 15% polyester

Country of origin: Pakistan

Customs tariff number: 61102099

Care instructions: