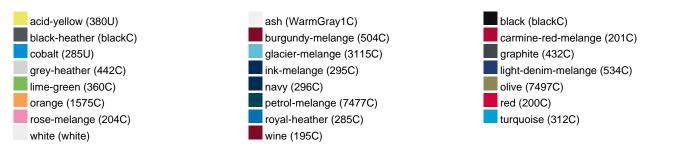

| 1/30  | 1/30  | 1/30  | 1/30  | 1/30  | 1/30  | 1/30  |  |
| (Pcs. per inner packaging  |       |       |       |       |       |       |       |  |
| / pcs. per outer packaging |       |       |       |       |       |       |       |  |

| Measurements in cm   | XS       | S        | М        | L        | XL       | XXL      | 3XL      |
|----------------------|----------|----------|----------|----------|----------|----------|----------|
| 1/2 chest            | 48,00 cm | 51,00 cm | 54,00 cm | 57,00 cm | 60,00 cm | 63,00 cm | 66,00 cm |
| length from shoulder | 62,00 cm | 64,00 cm | 66,00 cm | 68,00 cm | 70,00 cm | 71,00 cm | 72,00 cm |
| sleeve length        | 71,50 cm | 71,50 cm | 72,00 cm | 72,50 cm | 73,00 cm | 73,50 cm | 75,00 cm |

### Available colours



### Features



#### Contains 85% Organically Grown Cotton Certified OCS by CU853836

# OCS Standard blended 85%

**OEKO-TEX® Standard 100** 

substances. www.oeko-tex.com/standard100

When manufacturing garments of myrtle beach and JAMES & NICHOLSON, the Organic Content Standard is a standard for verifying and tracking the exact content of organically grown materials in a final product. Among other things, the superordinate 'Content Claim Standard' defines with OCS the traceability of merchandise as well as the transparency within the production chain.

OEKO-Tex® CONFIDENCE IN TEXTILES STANDARD 100 15.0.70467 HOHENSTEIN HTTI Tested for harmful



## Tear off!® Label

Our Tear off!® Label enables us to easily changethe neck label of T-shirts. We use a special transfer-technique for relab