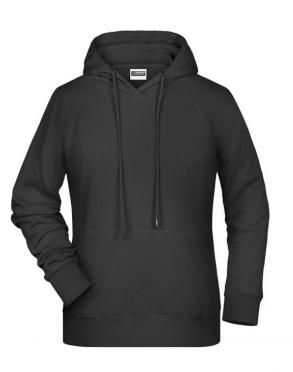

# Hooded sweatshirt with raglan sleeves

High-quality sweat fabric with roughened inside 85% combed ring-spun organic cotton Two-layer hood with drawcord Lateral dividing seams at the front, kangaroo pocket Cuffs with elastane Tear off!®-label 8023: lightly waisted