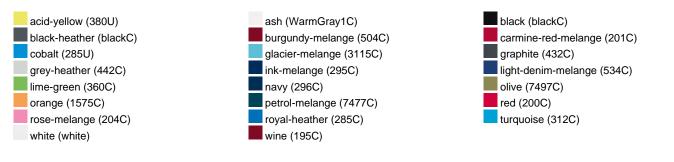

| 1/30  | 1/30  | 1/30  | 1/30  | 1/30  | 1/30  | 1/30  |  |
| (Pcs. per inner packaging  |       |       |       |       |       |       |       |  |
| / pcs. per outer packaging |       |       |       |       |       |       |       |  |

| Measurements in cm   | XS       | S        | м        | L        | XL       | XXL      | 3XL      |
|----------------------|----------|----------|----------|----------|----------|----------|----------|
| 1/2 chest            | 48,00 cm | 51,00 cm | 54,00 cm | 57,00 cm | 60,00 cm | 63,00 cm | 66,00 cm |
| length from shoulder | 62,00 cm | 64,00 cm | 66,00 cm | 68,00 cm | 70,00 cm | 71,00 cm | 72,00 cm |
| sleeve length        | 71,50 cm | 71,50 cm | 72,00 cm | 72,50 cm | 73,00 cm | 73,50 cm | 75,00 cm |

### Available colours



### Features



#### Contains 85% Organically Grown Cotton Certified OCS by CU853836

# OCS Standard blended 85%

**OEKO-TEX® Standard 100** 

substances. www.oeko-tex.com/standard100

When manufacturing garments of myrtle beach and JAMES & NICHOLSON, the Organic Content Standard is a standard for verifying and tracking the exact content of organically grown materials in a final product. Among other things, the superordinate 'Content Claim Standard' defines with OCS the traceability of merchandise as well as the transparency within the production chain.

OEKO-Tex® CONFIDENCE IN TEXTILES STANDARD 100 15.0.70467 HOHENSTEIN HTTI Tested for harmful



## Tear off!® Label

Our Tear off!® Label enables us to easily changethe neck label of T-shirts. We use a special transfer-technique for relab