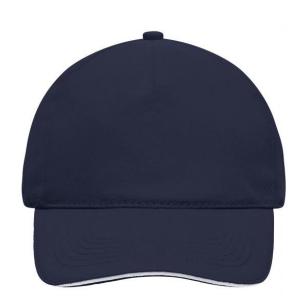

### 5 panel cap with contrasting sandwich

4 embroidered ventilation holes 6 stitching lines on the peak Laminated front panel Padded satin sweatband Hook and loop fastener Heavy brushed cotton

Fabric: Outer fabric (260 g/m²): 100%

## 5 Panel Cap

Division of cap into 5 segments. Advantage: A large advertising space without annoying seams on front panels

Stand: 28.05.2024 - 22:01:21