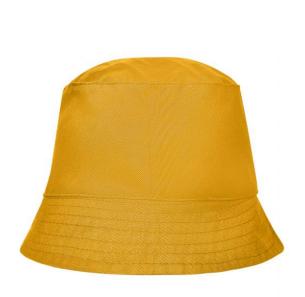

## Simple promo hat

6 stitching lines on the brim Cotton sweat band Head size: 58 cm

Fabric:

Country of origin:

Customs tariff number:

65050090

Volksrepublik China

cotton