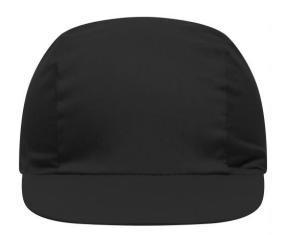

# Promo cap with vertical panel and elastic band

Low-profile Cotton sweatband

**Fabric:** Outer fabric (165 g/m²): 100%

cotton

Country of origin: Volksrepublik China

Customs tariff number: 65050030

#### 3 Panel

Division of cap into 3 segments. Advantage: A large advertising space without annoying seams on front- and side-panels

Stand: 29.05.2024 - 04:10:30