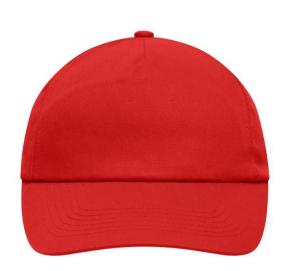

## Promo cap with flap-lamination in front panel

4 embroidered ventilation holes 6 stitching lines on the peak Cotton sweatband Hook and loop fastener

**Fabric:** Outer fabric (165 g/m²): 100%

cotton

Country of origin: Volksrepublik China

## 5 Panel Cap

Division of cap into 5 segments. Advantage: A large advertising space without annoying seams on front panels

Stand: 28.05.2024 - 20:51:24