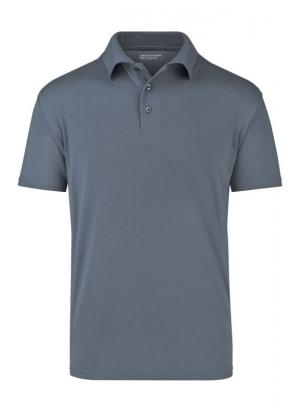

## Polo Shirt made of highly-functional CoolDry®

Double-knitted, structured jersey

Inside made of polyester-five-channel fibre, outside made of cotton Comfortable to wear, breathable and quick-drying Neck tape, twin needle stitching on shoulders, neckline and armlines

## **CoolDry**®

Due to the CoolDry® treating moisture is transported to the outside and creates a comfortable feeling. The textiles dry quickly, are breathable and ideal for all activities.

Stand: 01.06.2024 - 12:21:01