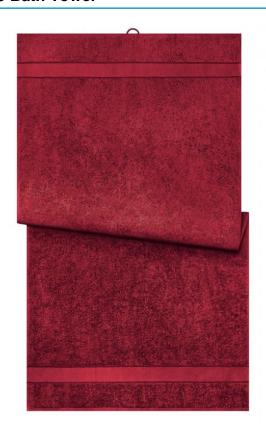

## Bath towel in fashionable design

Pleasantly soft cotton terry, combed ring-spun organic-cotton Optimum absorbency Selection of fashionable, bright colours 70 x 140 cm

Fabric: Outer fabric (420 g/m²): 100%

### Available colours

|                            | one size |
|----------------------------|----------|
| Weight in g                | 430 g    |
| VPE                        | 5/25     |
| (Pcs. per inner packaging  |          |
| / pcs. per outer packaging |          |

| Measurements in cm | one size  |
|--------------------|-----------|
| Length             | 140,00 cm |
| Width              | 70,00 cm  |
| Distance between   | 9,00 cm   |
| border and edge    |           |
| Distance between   | 3,80 cm   |
| border and edge    |           |