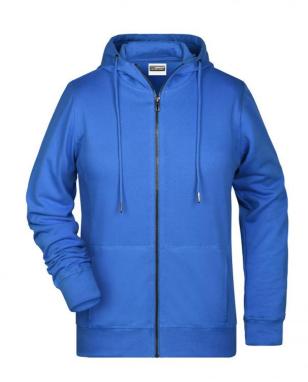

# Hooded sweat jacket with zip

High-quality French terry
85% combed ring-spun organic cotton
Two-layer hood with drawcord
Lateral dividing seams at the front, kangaroo pocket
Cuffs with elastane

YKK-zip Tear off!®-label 8025: lightly waisted 8026K: without cord

**Fabric:** Outer fabric (300 g/m²): 85%

cotton, 15% polyester

Country of origin: Pakistan

Customs tariff number: 61102099

Care instructions: