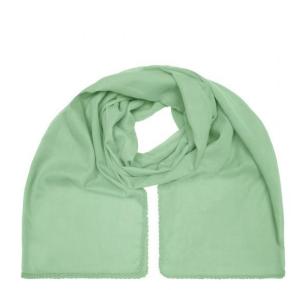

## Fashionable scarf with decorative border along the edge

Effective look

Soft and pleasant to wear Measurements: 170 x 70 cm

**Fabric:** Outer fabric (50 g/m²): 100% cotton

Country of origin: Volksrepublik China