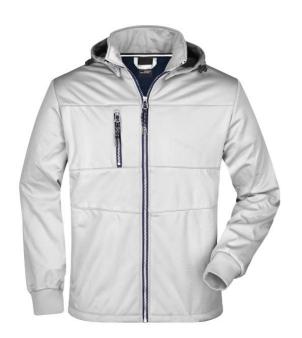

# Young softshell jacket with fashionable details

3-layer functional material with TPU-membrane

Wind- and waterproof (5,000 mm water column), breathable and

permeable to vapour

Non-taped seams

Stand-up collar, detachable hood

2 side pockets and 1 zipped breast pocket

Elastic cord with stopper on hood and waistband

Zip for decoration

Zips and lateral band in contrasting colour

Knitted sleeve cuffs

JN1077: lightly waisted

Outer fabric (290 g/m²): 100% Fabric:

polyester

Volksrepublik China Country of origin:

**Customs tariff number:** 61023090

Care instructions: