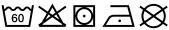

# **MB420 Guest Towel**





## Guest towel in a lot of colours

Soft cotton terry quality Size: 30 x 50 cm

Fabric: Outer fabric (420 g/m²): 100%

cotton

Country of origin: Türkiye

63026000 **Customs tariff number:** 

#### Care instructions:







### Available colours

|                            | one size |
|----------------------------|----------|
| Weight in g                | 71 g     |
| VPE                        | 25/250   |
| (Pcs. per inner packaging  |          |
| / pcs. per outer packaging |          |

| Measurements in cm | one size |
|--------------------|----------|
| Length             | 50,00 cm |
| Width              | 30,00 cm |
| Distance between   | 3,50 cm  |
| border and edge    |          |
| Distance between   | 2,50 cm  |
| border and edge    |          |

# Available colours









OEKO-TEX® Standard 100 Spa
OEKO-Tex® CONFIDENCE IN TEXTILES STANDARD 100 18.0.57944 HOHENSTEIN HTTI Tested for harmful substances. www.oeko-tex.com/standard100

Stand: 28.05.2024 - 20:00:50