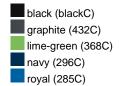

### Available colours

|                            | one size |
|----------------------------|----------|
| Weight in g                | 71 g     |
| VPE                        | 25/250   |
| (Pcs. per inner packaging  |          |
| / pcs. per outer packaging |          |

# Available colours

OEKO-TEX® Standard 100 Spa
OEKO-Tex® CONFIDENCE IN TEXTILES STANDARD 100 18.0.57944 HOHENSTEIN HTTI Tested for harmful substances. www.oeko-tex.com/standard100

Stand: 28.05.2024 - 20:00:50