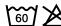

# **MB420 Guest Towel**





## Guest towel in a lot of colours

Soft cotton terry quality Size: 30 x 50 cm

Fabric: Outer fabric (420 g/m²): 100%

cotton

Country of origin: Türkiye

63026000 **Customs tariff number:** 

#### Care instructions:







### Available colours

|                            | one size |
|----------------------------|----------|
| Weight in g                | 71 g     |
| VPE                        | 25/250   |
| (Pcs. per inner packaging  |          |
| / pcs. per outer packaging |          |

| Measurements in cm | one size |
|--------------------|----------|
| Length             | 50,00 cm |
| Width              | 30,00 cm |
| Distance between   | 3,50 cm  |
| border and edge    |          |
| Distance between   | 2,50 cm  |
| border and edge    |          |

# Available colours









OEKO-TEX® Standard 100 Spa
OEKO-Tex® CONFIDENCE IN TEXTILES STANDARD 100 18.0.57944 HOHENSTEIN HTTI Tested for harmful substances. www.oeko-tex.com/standard100

Stand: 28.05.2024 - 20:00:50