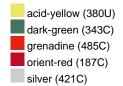

### Available colours

|                            | one size |
|----------------------------|----------|
| Weight in g                | 73 g     |
| VPE                        | 5/250    |
| (Pcs. per inner packaging  |          |
| / pcs. per outer packaging |          |

## Available colours

OEKO-TEX® Standard 100 Spa
OEKO-Tex® CONFIDENCE IN TEXTILES STANDARD 100 18.0.57944 HOHENSTEIN HTTI Tested for harmful substances. www.oeko-tex.com/standard100

Stand: 01.06.2024 - 19:12:31