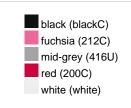

### Available colours

|                            | one size |
|----------------------------|----------|
| Weight in g                | 73 g     |
| VPE                        | 5/250    |
| (Pcs. per inner packaging  |          |
| / pcs. per outer packaging |          |

## Available colours

OEKO-TEX® Standard 100 Spa
OEKO-Tex® CONFIDENCE IN TEXTILES STANDARD 100 18.0.57944 HOHENSTEIN HTTI Tested for harmful substances. www.oeko-tex.com/standard100

Stand: 01.06.2024 - 19:12:31