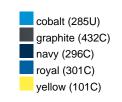

### Available colours

|                            | one size |
|----------------------------|----------|
| Weight in g                | 73 g     |
| VPE                        | 5/250    |
| (Pcs. per inner packaging  |          |
| / pcs. per outer packaging |          |

## Available colours

OEKO-TEX® Standard 100 Spa
OEKO-Tex® CONFIDENCE IN TEXTILES STANDARD 100 18.0.57944 HOHENSTEIN HTTI Tested for harmful substances. www.oeko-tex.com/standard100

Stand: 01.06.2024 - 19:12:31