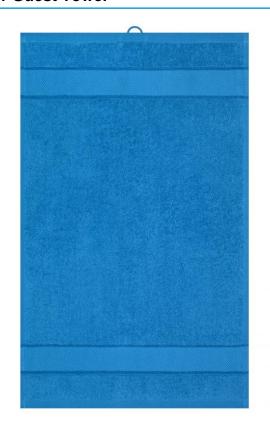

## Guest towel in fashionable design

Pleasantly soft cotton terry, combed ring-spun organic-cotton Optimum absorbency Selection of fashionable, bright colours 30 x 50 cm

Fabric: Outer fabric (420 g/m²): 100%

### Available colours

|                            | one size |
|----------------------------|----------|
| Weight in g                | 73 g     |
| VPE                        | 5/250    |
| (Pcs. per inner packaging  |          |
| / pcs. per outer packaging |          |

| Measurements in cm | one size |
|--------------------|----------|
| Length             | 50,00 cm |
| Width              | 30,00 cm |
| Distance between   | 5,00 cm  |
| border and edge    |          |
| Distance between   | 3,00 cm  |
| border and edge    |          |