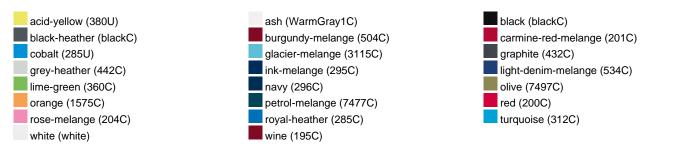

E                        | 1/30  | 1/30  | 1/30  | 1/30  | 1/30  | 1/30  | 1/30  |  |
| (Pcs. per inner packaging  |       |       |       |       |       |       |       |  |
| / pcs. per outer packaging |       |       |       |       |       |       |       |  |

| Measurements in cm   | XS       | S        | М        | L        | XL       | XXL      | 3XL      |
|----------------------|----------|----------|----------|----------|----------|----------|----------|
| 1/2 chest            | 48,00 cm | 51,00 cm | 54,00 cm | 57,00 cm | 60,00 cm | 63,00 cm | 66,00 cm |
| length from shoulder | 62,00 cm | 64,00 cm | 66,00 cm | 68,00 cm | 70,00 cm | 71,00 cm | 72,00 cm |
| sleeve length        | 71,50 cm | 71,50 cm | 72,00 cm | 72,50 cm | 73,00 cm | 73,50 cm | 75,00 cm |

## Available colours



### Features



#### Contains 85% Organically Grown Cotton Certified OCS by CU853836

# OCS Standard blended 85%

**OEKO-TEX® Standard 100** 

substances. www.oeko-tex.com/standard100

When manufacturing garments of myrtle beach and JAMES & NICHOLSON, the Organic Content Standard is a standard for verifying and tracking the exact content of organically grown materials in a final product. Among other things, the superordinate 'Content Claim Standard' defines with OCS the traceability of merchandise as well as the transparency within the production chain.

OEKO-Tex® CONFIDENCE IN TEXTILES STANDARD 100 15.0.70467 HOHENSTEIN HTTI Tested for harmful



## Tear off!® Label

Our Tear off!® Label enables us to easily changethe neck label of T-shirts. We use a special transfer-technique for relab