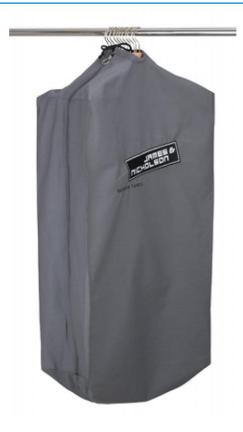

## Durable garment bag with high-quality embroidered James & Nicholson logo

Suitable for 8-12 clothes hangers Long zip fastener to close Additional cord made of cotton/polyester Measurements: 90 cm long, 50 cm wide, 30 cm deep