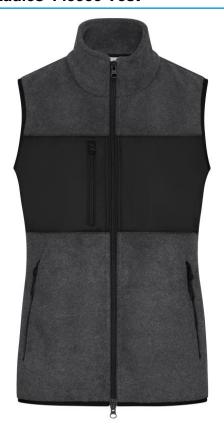

### Fleece vest in mixed material

Classic, soft and easy care fleece of recycled polyester Insert of woven fabric with breast pocket at the front 2 side pockets and 1 zipped breast pocket 2 inner pockets Two-way front zip, stand-up collar JN1309: lightly waisted YKK-zips

**Fabric:** Outer fabric (280 g/m²): 100%

polyester (recycled)

Outer fabric 2: 100% polyester

Country of origin: Bangladesch

Customs tariff number: 61103099

Care instructions: