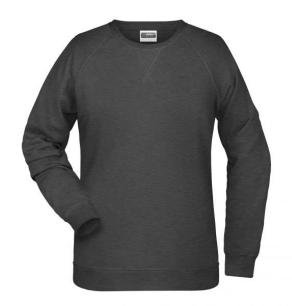

## Classic sweatshirt with raglan sleeves

High-quality French terry, 85% combed ring-spun organic cotton Classic round neck, necktape

Collar and cuffs with elastane

Collar patch Tear off!-label 8021: lightly waisted

**Fabric:** Outer fabric (300 g/m²): 85%

cotton, 15% polyester

Country of origin: Pakistan

Customs tariff number: 61102099

Care instructions:

Partner article:

Ņ

Men's Sweat Art-Nr.: 8022