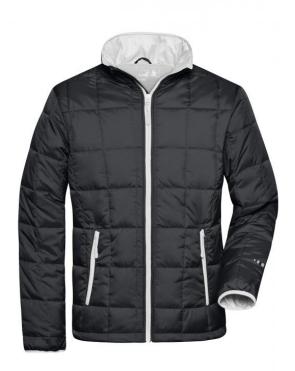

# Padded jacket with warming Thinsulate™ 3M-padding

Light rip-stop fabric
Wind-repellent
Warming ThinsulateTM insulation padding
A fairly thin fabric with optimum thermal insulation
Under-panel front zip with chin protection
Contrasting zips, inner lining and sleevebands
Large JN-logo on the inside of the back
Fashionable reflective print on sleeves
Elastic cord with stopper on hem
Zip for decoration at the back