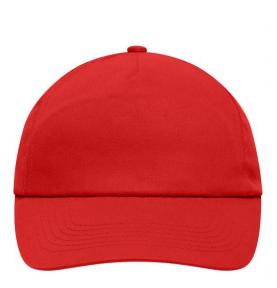

## Promo cap with flap-lamination in front panel

4 embroidered ventilation holes 6 stitching lines on the peak Cotton sweatband Hook and loop fastener

Fabric:

Country of origin:

Outer fabric (165 g/m<sup>2</sup>): 100% cotton

Available colours

black (blackC) white (white)

navy (296C)

signal-red (199C)

Caps to print on Caps with this label are ideal for printing and embroidering. The construction of the caps leaves a lot of space so the cap is easy to decorate, with the logo presented to perfection.

5 Panel Cap Division of cap into 5 segments. Advantage: A large advertising space without annoying seams on front panels

Stand: 03.06.2024 - 10:05:37