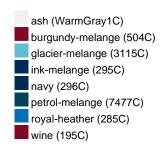

# Available colours

OEKO-Tex® CONFIDENCE IN TEXTILES STANDARD 100 15.0.70467 HOHENSTEIN HTTI Tested for harmful substances. www.oeko-tex.com/standard100