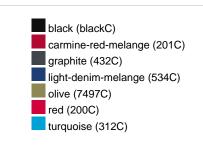

## Available colours

|                            | xs    | s     | М     | L     | XL    | XXL   | 3XL   |
|----------------------------|-------|-------|-------|-------|-------|-------|-------|
| Weight in g                | 474 g | 514 g | 552 g | 592 g | 632 g | 672 g | 712 g |
| VPE                        | 1/30  | 1/30  | 1/30  | 1/30  | 1/30  | 1/30  | 1/30  |
| (Pcs. per inner packaging  |       |       |       |       |       |       |       |
| / pcs. per outer packaging |       |       |       |       |       |       |       |