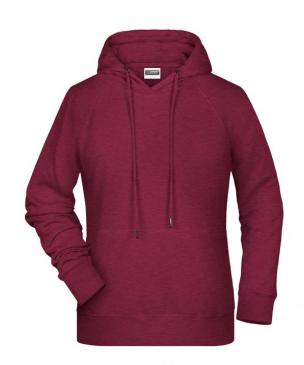

# Hooded sweatshirt with raglan sleeves

High-quality sweat fabric with roughened inside 85% combed ring-spun organic cotton Two-layer hood with drawcord Lateral dividing seams at the front, kangaroo pocket Cuffs with elastane Tear off!®-label 8023: lightly waisted