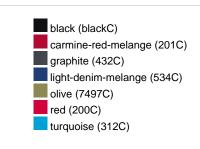

## Available colours

|                            | xs    | s     | М     | L     | XL    | XXL   | 3XL   |
|----------------------------|-------|-------|-------|-------|-------|-------|-------|
| Weight in g                | 474 g | 514 g | 552 g | 592 g | 632 g | 672 g | 712 g |
| VPE                        | 1/30  | 1/30  | 1/30  | 1/30  | 1/30  | 1/30  | 1/30  |
| (Pcs. per inner packaging  |       |       |       |       |       |       |       |
| / pcs. per outer packaging |       |       |       |       |       |       |       |

# Available colours

OEKO-Tex® CONFIDENCE IN TEXTILES STANDARD 100 15.0.70467 HOHENSTEIN HTTI Tested for harmful substances. www.oeko-tex.com/standard100