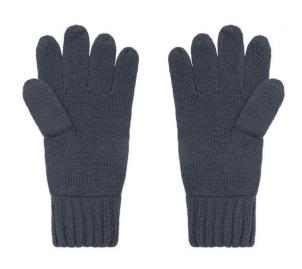

## Elegant knitted gloves made of melange yarns

Stocking stitch with twin-layer cuffs Cuffs with trendy rib pattern Available as a set with scarf and hat

**Fabric:** Outer fabric: 80% polyacrylic, 20%

polyamide