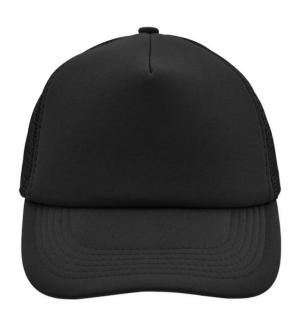

#### Trendy 5 panel mesh cap in many colour combinations

6 stitching lines on the peak Fashion sweatband Matching children's cap ref. MB071 Size adjustment by 'click & snap' fastener

Fabric: Outer fabric: 100% polyester

### Available colours

black (blackC) black/neon-pink (blackC, 806C) black/white (blackC, white) dark-grey (424C) gold-yellow (1235C) light-grey/white (400C, white) olive (5825C) red (200C) royal/white (286C, white) white/baby-pink (white, 706C) white/dark-green (white, 554C) white/light-blue (white, 2915C) white/magenta (whiteC, 214C) white/neon-orange (white, 804C) white/pacific (white, 630C) white/sun-yellow (whiteC, 116C)

black/neon-green (blackC, 802C)
black/neon-yellow (blackC, 803C)
burgundy (7427C)
dark-grey/black (424C, blackC)
khaki (468C)
navy (2767C)
olive/white (5825C, white)
red/white (200C, white)
sun-yellow/black (116C, blackC)
white/black (white, blackC)
white/fern-green (whiteC, 347C)
white/light-grey (white, 400C)
white/navy (white, 2767C)
white/neon-pink (white, 806C)
white/red (white, 200C)

black/neon-orange (blackC, 1505C)
black/pacific (blackC, 2925C)
dark-green (343C)
dark-olive (5815C)
light-grey (400C)
neon-pink/white (806C, white)
orange/white (165C, white)
royal (2748C)
white (white)
white/burgundy (white, 490C)
white/graphite (whiteC, 432C)
white/lilac (white, 267C)
white/neon-green (white, 802C)
white/neon-yellow (white, 809C)
white/royal (white, 301C)