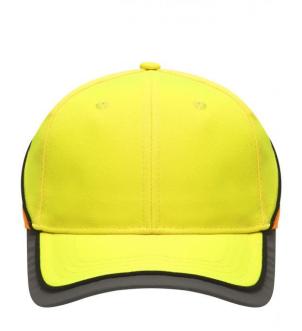

# MB036 Neon-Cap

# Functional 6 panel cap in loud neon colours

2 embroidered ventilation holes 4 stitching lines on the peak Contrasting piping around the cap Laminated front panels Padded satin sweat band

Reflective hook and loop fastener and border around the peak (without protective function/no PPE)

**Fabric:** Outer fabric: 100% polyamide

Country of origin: Volksrepublik China

Customs tariff number: 65050030

# Available colours

neon-orange/neon-yellow (1505C, 809C) neon-yellow/i

neon-yellow/neon-orange (809C, 804C)