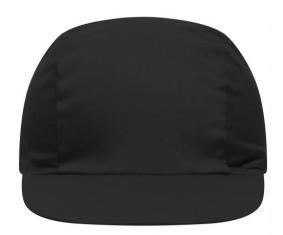

# Promo cap with vertical panel and elastic band

Low-profile Cotton sweatband

**Fabric:** Outer fabric (165 g/m²): 100%

cotton

Country of origin: Volksrepublik China

Customs tariff number: 65050030

#### 3 Panel

Division of cap into 3 segments. Advantage: A large advertising space without annoying seams on front- and side-panels

Stand: 03.06.2024 - 16:36:02