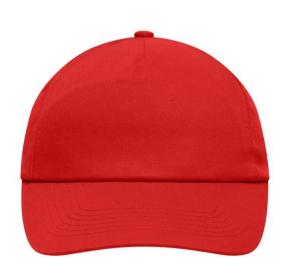

## Promo cap with flap-lamination in front panel

4 embroidered ventilation holes 6 stitching lines on the peak Cotton sweatband Hook and loop fastener

**Fabric:** Outer fabric (165 g/m²): 100%

cotton

Country of origin: Volksrepublik China

## 5 Panel Cap

Division of cap into 5 segments. Advantage: A large advertising space without annoying seams on front panels

Stand: 03.06.2024 - 16:51:02