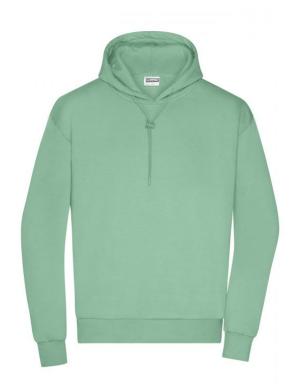

## Stylish hooded sweatshirt, lightly oversized

High-quality sweat fabric, roughened inside 85% combed, ring-spun organic cotton 2-layer hood with cord and cord stopper Cuffs with elastane, tear-off® label

**Fabric:** Outer fabric (300 g/m²): 85%

cotton, 15% polyester

Country of origin: Pakistan

Customs tariff number: 61102099

Care instructions:

Partner article:

\*

Ladies' Lounge Hoody Art-Nr.: 8033