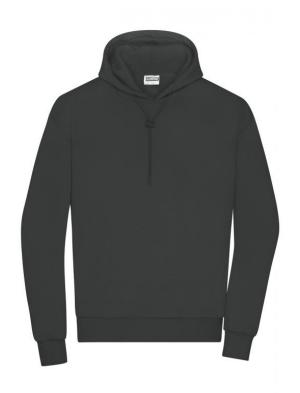

## Stylish hooded sweatshirt, lightly oversized

High-quality sweat fabric, roughened inside 85% combed, ring-spun organic cotton 2-layer hood with cord and cord stopper Cuffs with elastane, tear-off® label

**Fabric:** Outer fabric (300 g/m²): 85%

cotton, 15% polyester

Country of origin: Pakistan

Customs tariff number: 61102099

Care instructions:

Partner article:

\*

Ladies' Lounge Hoody