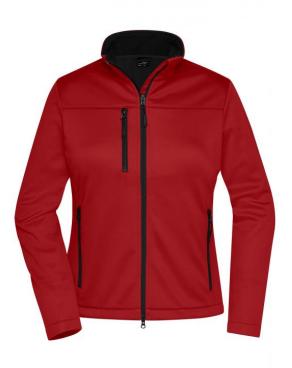

### Classic softshell jacket in sporty design made of recycled polyester

Pleasantly soft 3-layer function material with TPU-membrane Wind- and waterproof (5,000 mm water column), breathable and permeable to water vapour Seams not sealed Inside made of micro fleece, mesh lining in the front Stand-up collar 2 side pockets and 1 breast pocket with zips Full-length under-panel 2-way zip with chin cup Elastic cord on hem for width-adjustment Zips: YKK JN1171: lightly waisted

Men's Softshell Jacket Art-Nr.: JN1172

Available colours

|                            | XS    | S     | М     | L     | XL    | XXL   |  |  |  |
|----------------------------|-------|-------|-------|-------|-------|-------|--|--|--|
| Weight in g                | 535 g | 550 g | 585 g | 620 g | 655 g | 695 g |  |  |  |
| VPE                        | 1/20  | 1/20  | 1/20  | 1/20  | 1/20  | 1/20  |  |  |  |
| (Pcs. per inner packaging  |       |       |       |       |       |       |  |  |  |
| / pcs. per outer packaging |       |       |       |       |       |       |  |  |  |