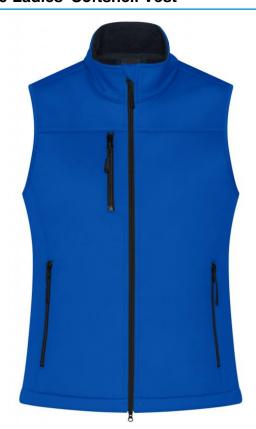

# Classic softshell vest in sporty design made of recycled polyester

Pleasantly soft 3-layer function material with TPU-membrane Wind- and waterproof (5,000 mm water column), breathable and permeable to water vapour

Seams not sealed

Inside made of micro fleece, mesh lining in the front

Stand-up collar

2 side pockets and 1 breast pocket with zips Full-length under-panel 2-way zip with chin cup Elastic cord on hem for width-adjustment

Zips: YKK

JN1169: lightly waisted

**Fabric:** Outer fabric (290 g/m²): 100%

polyester (recycled) Lining: 100% polyester

Country of origin: Bangladesch

Customs tariff number: 61143000

Care instructions: