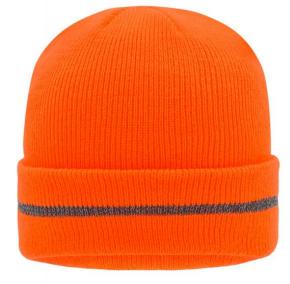

## Available colours

black/silver (blackC, 427U) navy/silver (296C, 429C)

bright-orange/silver (805M, 421EC)

bright-yellow/silver (809M, 421EC)