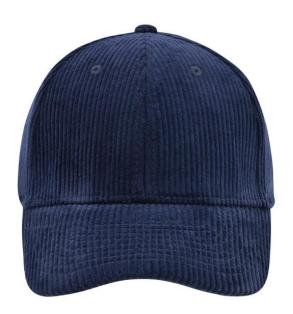

# Classic 6 panel cap

6 embroidered ventilation holes 8 decorative stitching lines on the peak Laminated front panels Lined satin sweatband Clip adjuster in mat silver with metal eyelet Corduroy

**Fabric:** Outer fabric: 100% cotton

# Available colours

dark-grey (425C)

navy (296C)